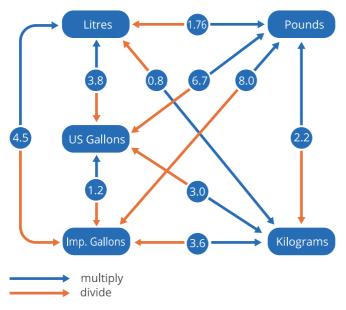

## Conversion flow diagram-AVTUR specific

#### Note:

- 1. To convert: **multiply** by the factor in the "balloon" when moving in the direction of the arrow, or **divide** by that factor if converting in the opposite direction.
- 2. Fuel SG (0.8 AVTUR and 0.72 AVGAS) is based on ISA temperature at MSL. Therefore, fuel weights will be approximate for other than 150EG Celsius.