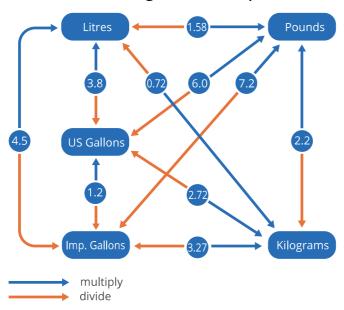

# Conversion flow diagram-AVGAS specific

VFRG version 8.0 525

#### Note:

- 1. To convert: **multiply** by the factor in the "balloon" when moving in the direction of the arrow, or **divide** by that factor if converting in the opposite direction.
- 2. Fuel SG (0.8 AVTUR and 0.72 AVGAS) is based on ISA temperature at MSL. Therefore, fuel weights will be approximate for other than 150EG Celsius.