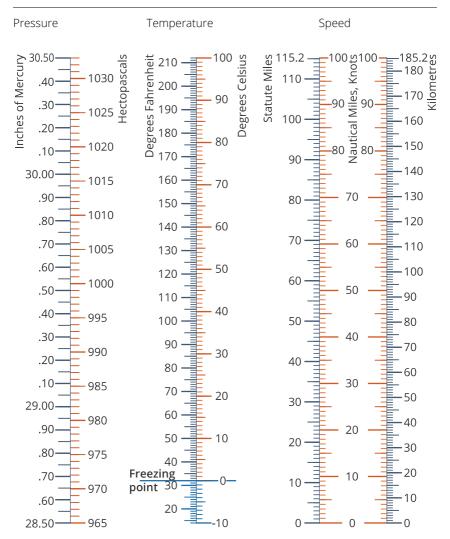

## Distance, volume and mass

| From             | То               | Multiply by |
|------------------|------------------|-------------|
| Distance         |                  |             |
| Metres           | Feet             | 3.281       |
| Feet             | Metres           | 0.3048      |
| Volume           |                  |             |
| Imperial gallons | Litres           | 4.546       |
| Litres           | Imperial gallons | 0.22        |
| Mass             |                  |             |
| Kilograms        | Pounds           | 2.2046      |
| Pounds           | Kilograms        | 0.4536      |